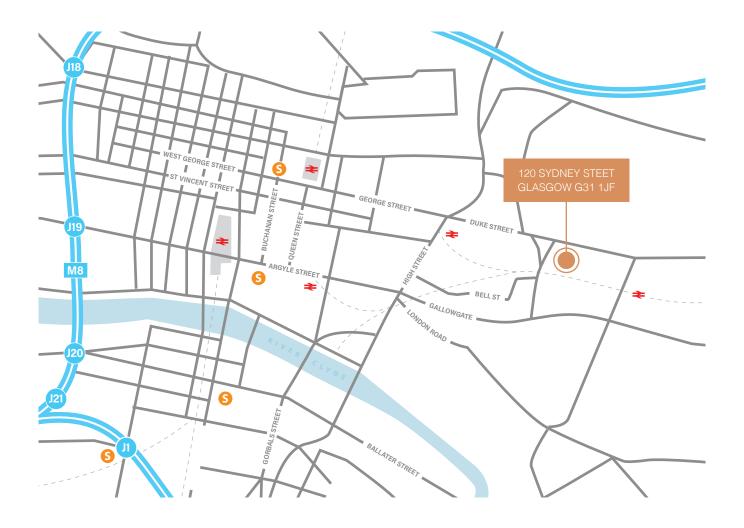

#### Location

Overlooking Duke Street to the north and Wellpark Street to the south, the premises are located around 0.5 miles east of Glasgow City Centre.

Directly opposite is the Wellpark Brewery and the Drygate Brewery Bar and Restaurant. Collegelands, a significant office development is located a short distance to the west. There are a variety of bars/restaurants/cafes locally together with Lidl and Morrisons Supermarkets closeby.

The subjects are close to J15 of the M8 motorway. J1 of the M74 is also a short drive away to the south. Glasgow International Airport lies 10 miles to the west. Bellgrove train station is located within close walking distance and regular bus services to the Greater Glasgow area operate on Duke Street.