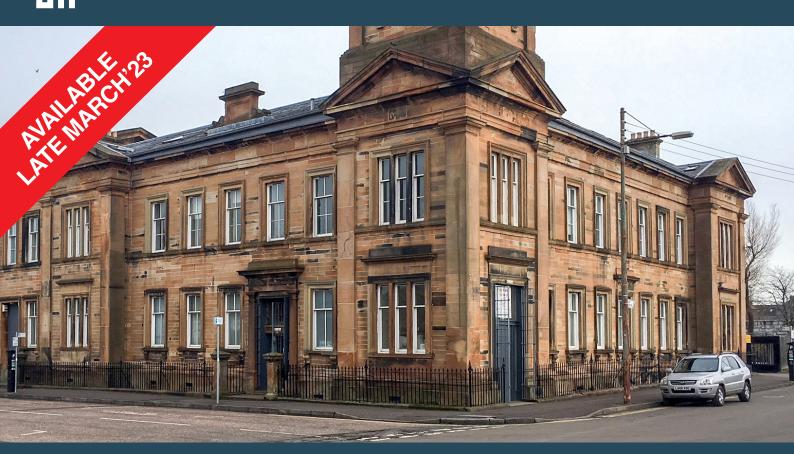

### Wellpark & Kirkhaven Enterprise Centre 120 Sydney Steet, Glasgow G31 1JF

- Office suites from 126 sq ft
- All inclusive packages from £230 + VAT per month
- Offices qualify for 100% Rates Relief
- Iconic Grade A and B listed buildings
- · On site parking
- Popular edge of city centre location
- High Street and Belgrove stations a short walk
- Onsite childrens nursery
- Excellent local amenities

#### Location

Overlooking Duke Street to the north and Wellpark Street to the south, the premises are located around 0.5 miles east of Glasgow City Centre.

Directly opposite is the Wellpark Brewery and the Drygate Brewery Bar and Restaurant. Collegelands, a significant office development is located a short distance to the west. There are a variety of bars/restaurants/cafes locally together with Lidl and Morrisons Supermarkets closeby.