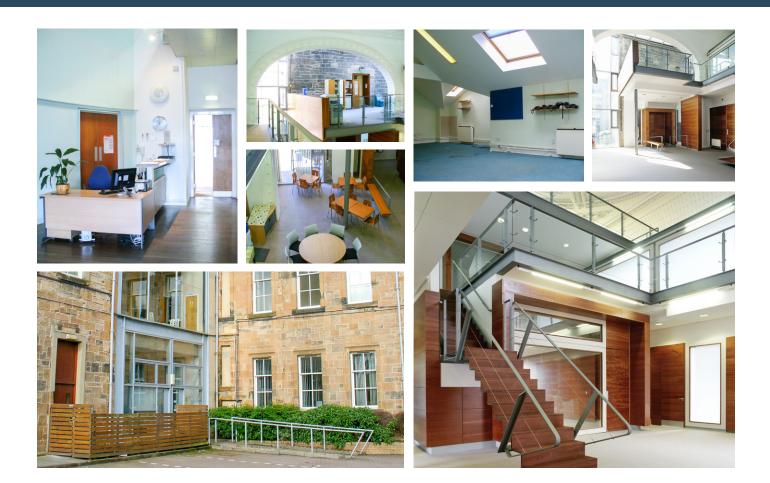

#### Description

The subjects comprise the B listed former Wellpark School comprehensively re-developed and interconnected with the A listed former Kirkhaven Church, which is an imposing property over two floors with a mezzanine constructed internally. The onsite courtyard ca Park is accessed via a secure steel gate.

The A listed Kirkhaven Church is an imposing property over two floors with a mezzanine being constructed internally. The northern elevation to Duke Street contains fantastic ornate stonework in the style of a temple with a pair of giant Corinthian columns, together with a large central doorway. The roof over the property is pitched and slate covered.

#### Accommodation

The principle access for the subjects is from Wellpark at 120 Sydney Street to a reception area with the stairs to the upper floors and a lift operating to all floors. The reception area and staircases are attractively designed incorporating exposed stonework and glass. The children's nursery has its own designated entrance from Wellpark Street. Internally, the premises have been refurbished to provide office suites of various sizes throughout. On each floor, there are male and female toilets and tea prep facilities. The Kirkhaven accommodation is arranged around a central atrium where there are breakout facilities for the tenants within the open plan ground floor core area. There is fantastic ornate ceiling detail and cornicing design.